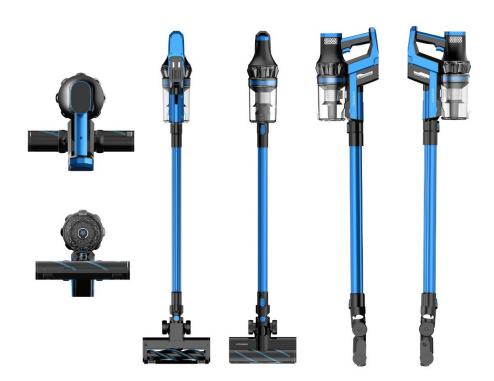

# 8. Versatile Brushes for Various Cleaning Scenarios

The Proscenic i10 Cordless Vacuum Cleaner is supplied with several auxiliary brushes. Firstly, the Mini Motorized Brush is specially designed for removing dust and mites on beds, sofas and pillows. Likewise, the round brush with an extension tube is ideal for cleaning dust and hair accumulated in high places such as the top of curtains or bookshelves. In addition, with the Long Crevice Nozzle attached, it can effortlessly fit in narrow spots such as corners and the space between sofa cushions.